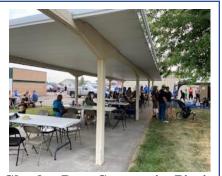

#### **COMMUNITY CENTER:**

**Cub Scouts Pancake Feed** 

**Glyndon Days Community Picnic** 

Address: 212 Partridge Ave SE

**Bookings**: 218-498-2578

The Glyndon Community Center is a 10,000 square foot facility that offers rentals for a wide array of classes, camps, and activities to both residents and non-residents. The Center is equipped with indoor seating space for up to 180 people, two family-use restrooms with hands-free amenities, outdoor concrete seating area with canopy, back access to the City Park, and a full kitchen with commercial size refrigerators, freezer, and stove/oven. Renters are able to use the Center for small weddings, dances, nonprofit fundraisers, baby showers, bridal showers, family gatherings, and birthday parties. The Center also furthers the City's goal of providing the community with an affordable rental space. Stop by City Hall for a guided tour or for information on rental fees.